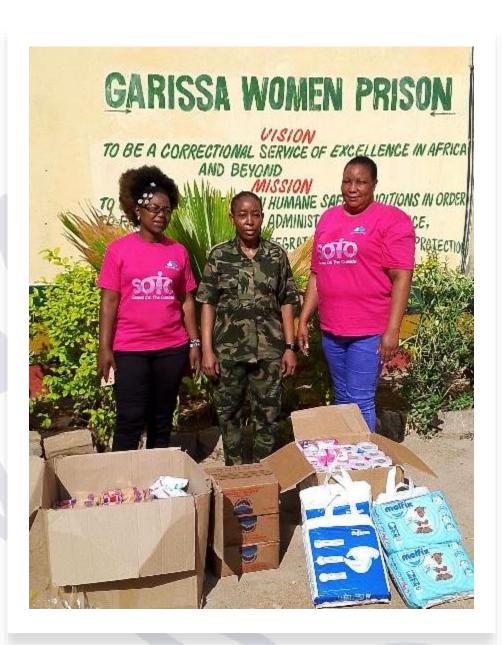

# The Global Issue:

Poverty, Incarceration, and Reintegration of Women

- 740,000+ women & girls in prison globally 60% increase since 2000
- Often poor, may have mental illness and/or history of sexual and physical abuse
- Poverty & incarceration linked
- Poverty after release = stigma, recidivism

#### In population served:

- 74% of women were imprisoned for petty survival-related offenses
- 90% mothers & single parents
- Stigma & isolation = cycle of poverty
- 70% imprisoned under The Liquor Act (selling illicit brews), often for survival
- 39% of women in prison in Kenya don't know whereabouts of children